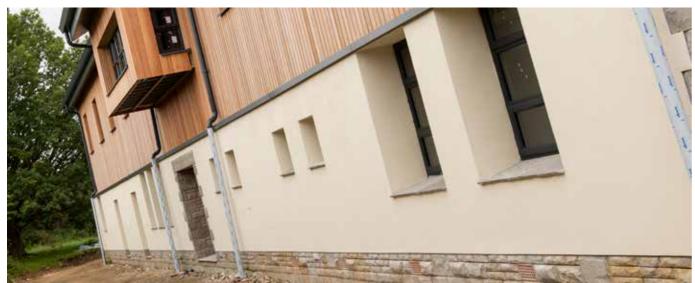

The UniRend™ system consists of a combination of versatile products that work together to ensure a strong and robust building.

The core of the system is a pre-blended, factory mixed lime-cement basecoat, Baumit KZP 65. Optimised for elasticity, KZP 65 provides a solid base that absorbs any stresses that might affect the substrate.

The system is finished with a silicone based thin coat final layer alleviating the common problem of cracking for a long lasting finish.