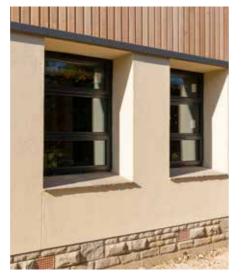

The UniRend™ system consists of a combination of versatile products that work together to ensure a strong and robust building.

The core of the system is a pre-blended, factory mixed lime-cement basecoat, Baumit KZP 65. Optimised for elasticity, KZP 65 provides a solid base that absorbs any stresses that might affect the substrate.

The system is finished with a silicone based thin coat final layer alleviating the common problem of cracking for a long lasting finish.